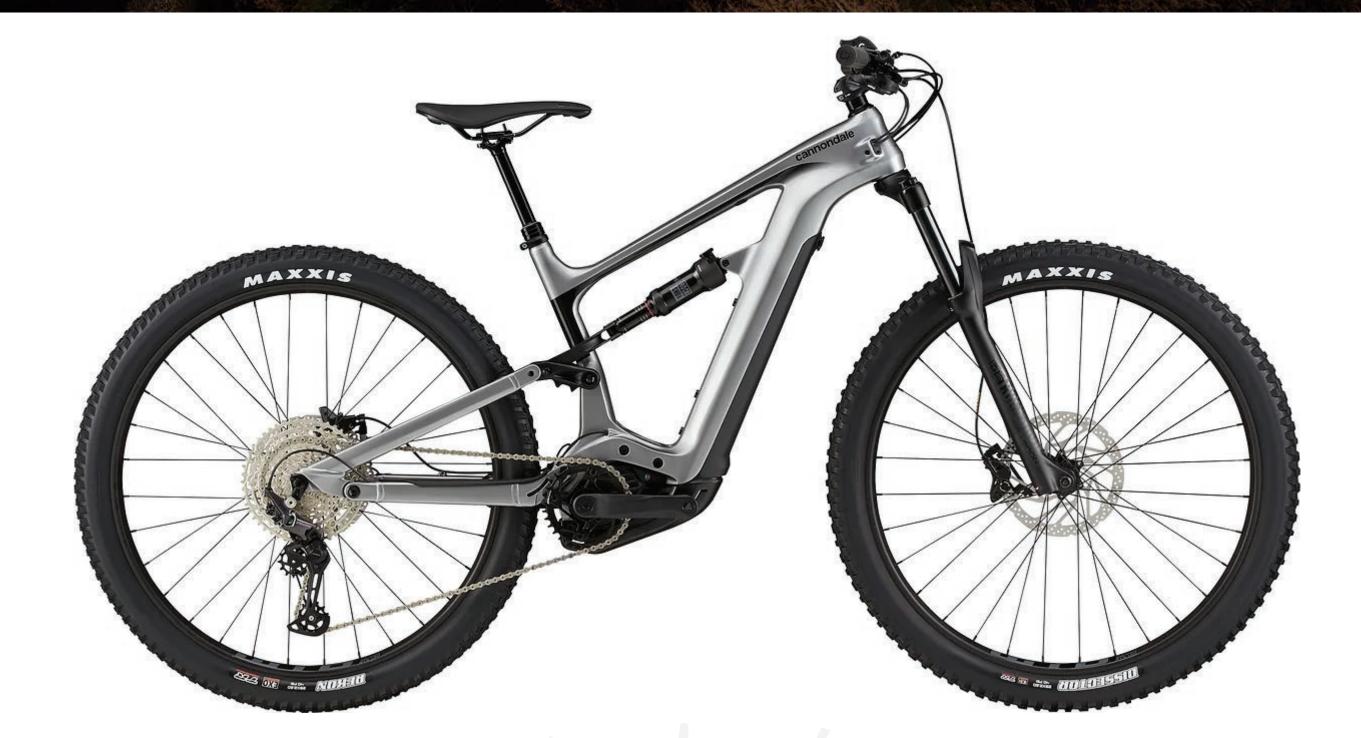

#### **Ebike Hire**

2024 Cannondale Habit Neo 4+ We provide an extra battery for each day's stage. Each bike has a spare battery available.

Package Cost

- €815

Frame 130mm travel, BallisTec Carbon Front Triangle, SmartForm C1 Alloy

Swingarm, alloy skid plate, Ai offset drivetrain

**Drive Unit Bosch Performance Line CX 250W** 

Bosch PowerTube, 625Wh **Battery** 

(F) Maxxis Dissector, 29×2.6", EXO casing, tubeless ready **Tires** 

(R) Maxxis Rekon, 29×2.6", EXO casing, tubeless ready

Fabric Scoop Shallow Sport, steel rails Saddle

TranzX dropper, internal routing, 31.6, Drop: 125mm (SM), Seatpost

130mm (MD, LG, XL)

Brought to you by:

cannondale